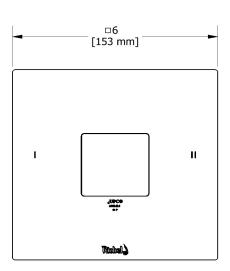

2-way no share Type T/P coaxial valve trim **TRF44** 

## **Descriptions**

- R23, R23-SPEX or R23-EX rough required to complete
- Thermostatic/pressure balance coaxial cartridge with check valves
- Trim only 3 positions (OFF, 1, 2) no share