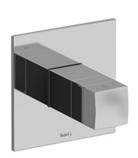

2-way no share Type T/P coaxial valve trim **TRF44** 

## **Descriptions**

- R23, R23-SPEX or R23-EX rough required to complete
- Thermostatic/pressure balance coaxial cartridge with check valves
- Trim only 3 positions (OFF, 1, 2) no share

## **Certifications**

- CSA B125.1
- ASME A112.18.1
- ASSE 1016

cUPC®