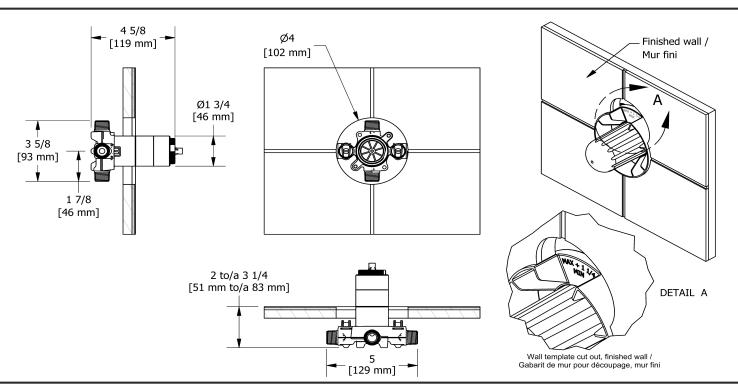

# **Specifications**

# **Descriptions**

- Test cap
- Service valves
- ½" inlet male NPT or sweat
- Two ½" outlets male NPT or sweat
- TXX23XX or TXX44XX trim required to complete
- Rough only
- 24 L/min, 6.3 gpm (US) 60psi