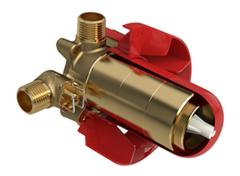

#### **Customer Care**

Phone~(800)~777-9762~|~Email:~customercare@houseofrohl.com~|~Website:~houseofrohl.com/support/contact-us

2-way Type T/P coaxial valve rough **R23** 

# **Descriptions**

- Test cap
- Service valves
- ½" inlet male NPT or sweat
- Two ½" outlets male NPT or sweat
- TXX23XX or TXX44XX trim required to complete
- Rough only
- 24 L/min, 6.3 gpm (US) 60psi