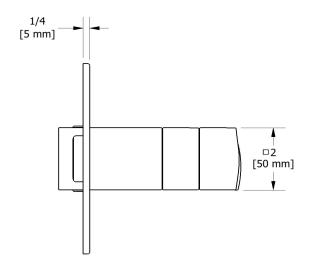

2-way no share Type T/P coaxial valve trim **TRF44** 

## **Descriptions**

- R23, R23-SPEX or R23-EX rough required to complete
- Thermostatic/pressure balance coaxial cartridge with check valves
- Trim only 3 positions (OFF, 1, 2) no share